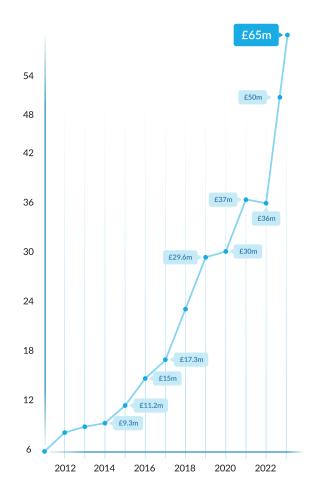

#### Easy

As one of the oldest and largest UK donor advised funds, we have robust systems and processes in place to offer you an exceptional service.

Our generous members have donated more than £250 million through AAC since 2011.

#### Donating all profits

In 2023, AAC donated more than £1 million to educational charities - 100% of our operational profits.